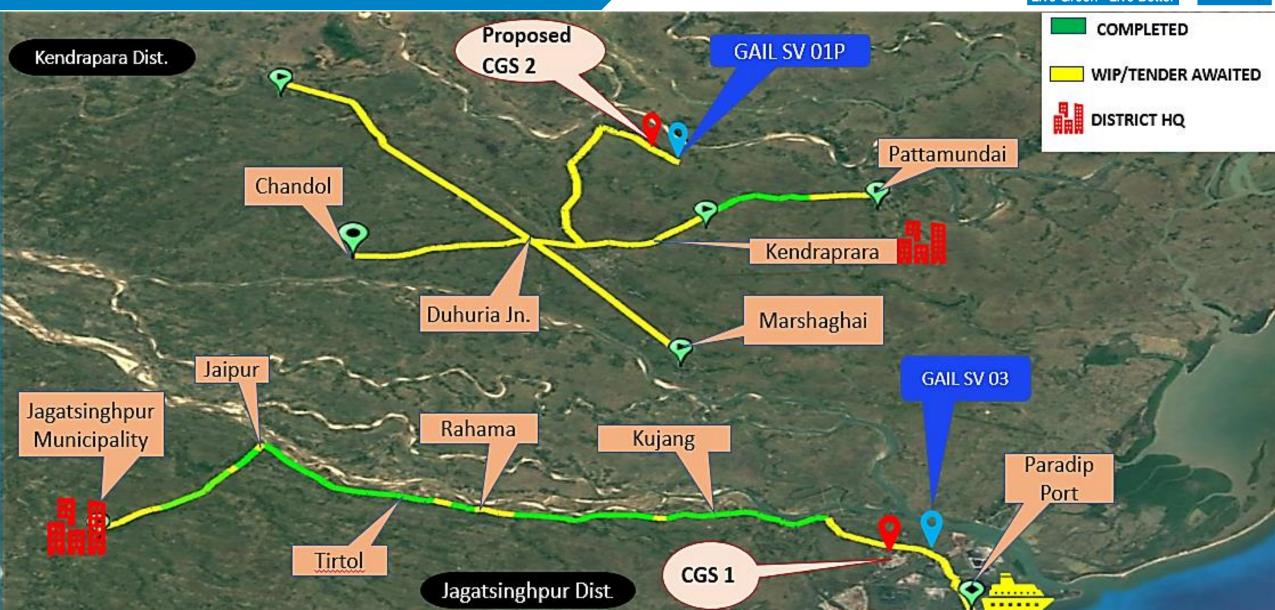

ueries, please contact as per details below: |                               |                |
|--------|------------------------------|------------------------------------------------------------------------------------------|--------------------------------------------------------------------------------|-------------------------------|----------------|
| Orissa | Jagatsinghpur,<br>Kendrapara | BPCL.,P.O. ATHARBANKI RLY.<br>COLONY, DIST.<br>JAGATSINGHPUR PARADEEP,<br>Odisha- 754120 | 9920368866                                                                     | sumankumar@bharatpetroleum.in | Suman<br>kumar |

For Geographical Area and pipeline route map refer Page No 2

## Jagatsinghpur & Kendrapara GA – Map: Existing CNG Stations







## **Map: Current Steel Pipeline Route**