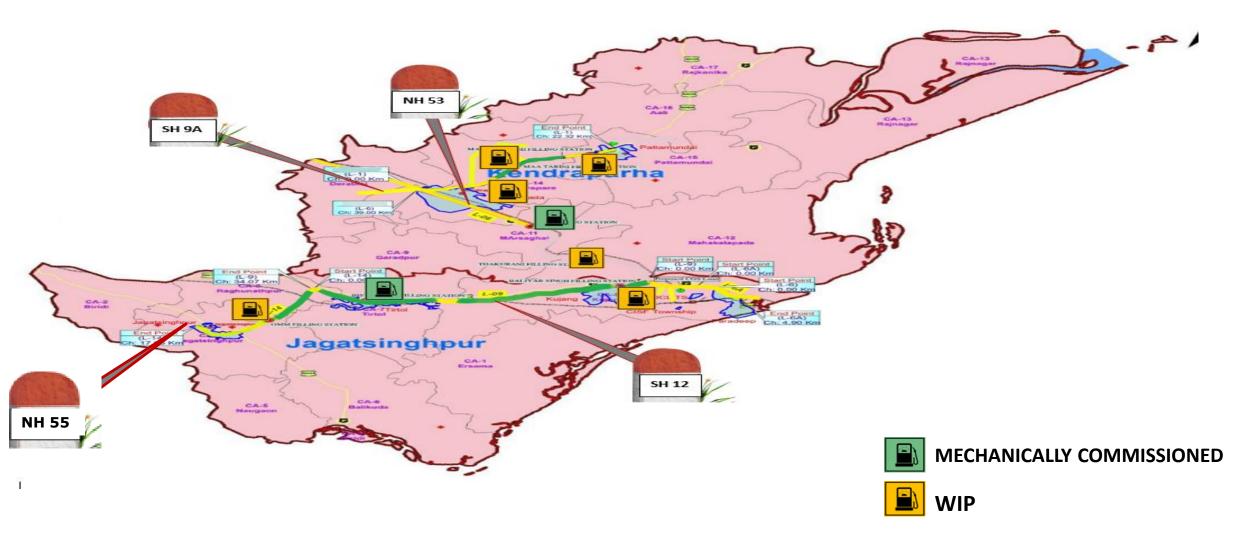

| Contact details - In case of any queries, please contact as per details below: |                               |                |
|--------|------------------------------|------------------------------------------------------------------------------------------|--------------------------------------------------------------------------------|-------------------------------|----------------|
| Orissa | Jagatsinghpur,<br>Kendrapara | BPCL.,P.O. ATHARBANKI RLY.<br>COLONY, DIST.<br>JAGATSINGHPUR PARADEEP,<br>Odisha- 754120 | 9920368866                                                                     | sumankumar@bharatpetroleum.in | Suman<br>kumar |

For Geographical Area and pipeline route map refer Page No 2

## Jagatsinghpur & Kendrapara GA – Map: Existing CNG Stations







## **Map: Current Steel Pipeline Route**