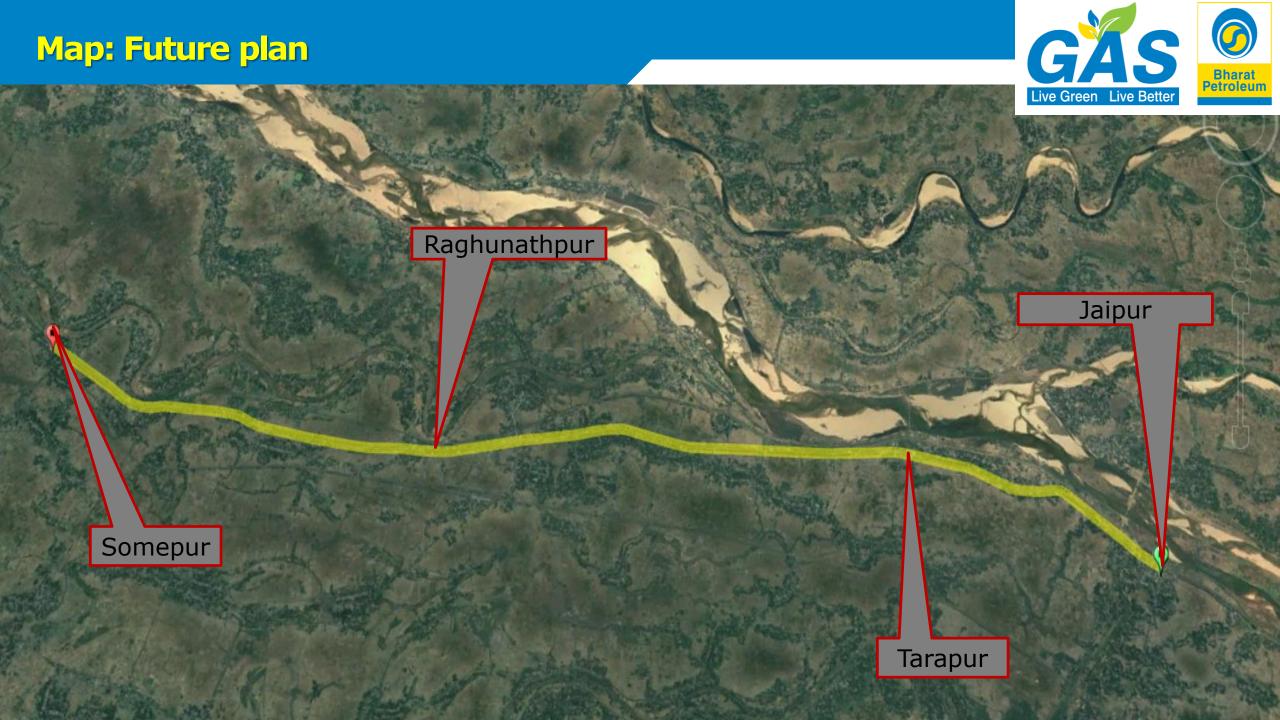

ries, please contact as per details below: |                               |                |
|--------|------------------------------|------------------------------------------------------------------------------------------|--------------------------------------------------------------------------------|-------------------------------|----------------|
| Orissa | Jagatsinghpur,<br>Kendrapara | BPCL.,P.O. ATHARBANKI RLY.<br>COLONY, DIST.<br>JAGATSINGHPUR PARADEEP,<br>Odisha- 754120 | 9920368866                                                                     | sumankumar@bharatpetroleum.in | Suman<br>kumar |

For Geographical Area and pipeline route map refer Page No 2

## Jagatsinghpur & Kendrapara GA – Map: Existing CNG Stations







## **Map: Current Steel Pipeline Route**